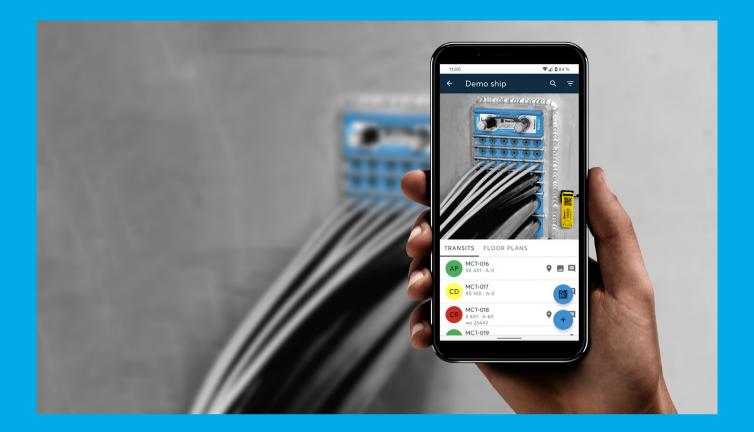

# Roxtec Transit Build™

Digital management system for cable and pipe transits.

Now you can control and document the installation quality online by using Roxtec Transit Build $^{\text{TM}}$ . It is your constantly updated tool for systemized quality assurance of each cable and pipe seal in a shipbuilding or construction process.

With instant tracking and efficient status reporting for every transit installation, you can secure a seamless workflow and hand over a perfectly documented transit register. It works offline as well as online making sure all transit documents for owners and class approvals are up to date.

# Improve the workflow

- Take full control of all transits
- Generate project progress reports
- Hand over registered installation quality

"Roxtec Transit Build™ is a brilliant application, it helps me save a lot of time working with cable transits. At least 50 percent and sometimes even more."

## Follow the process

It allows you to watch the project progress "live" and know the log and status of each transit.