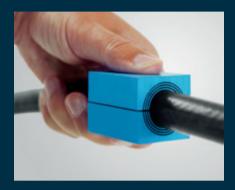

# Multidiameter™ by Roxtec

Roxtec ensures a perfect fit, regardless of the dimension of the cable or pipe. Our unique solution simplifies design, installation and inspection. Avoid surprises onsite due to late changes and reduce the number of inventory items. The spare modules are always ready for upgrades and to handle high cable and pipe density.

Roxtec Multidiameter™ is an innovation for flexibility based on removable layers.

It makes the mechanical system adaptable to cables and pipes of different sizes.

With only a few parts you get a strong reliable barrier securing operational performance.