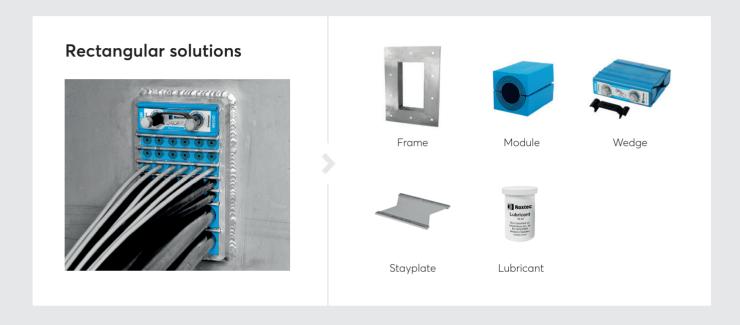

# The Roxtec sealing system

This is an overview showing how very few components you need to put together a complete Roxtec sealing solution. There are rectangular and round solutions available as well as pre-configured kits.

#### **Rectangular frames**

S frame

SF frame

SK frame

SBTB frame

SRC frame

SFHM frame

GHM frame

#### **Sealing components**

RM module

Sealing kit

Wedge/ Wedge kit

Stayplate

Lubricant