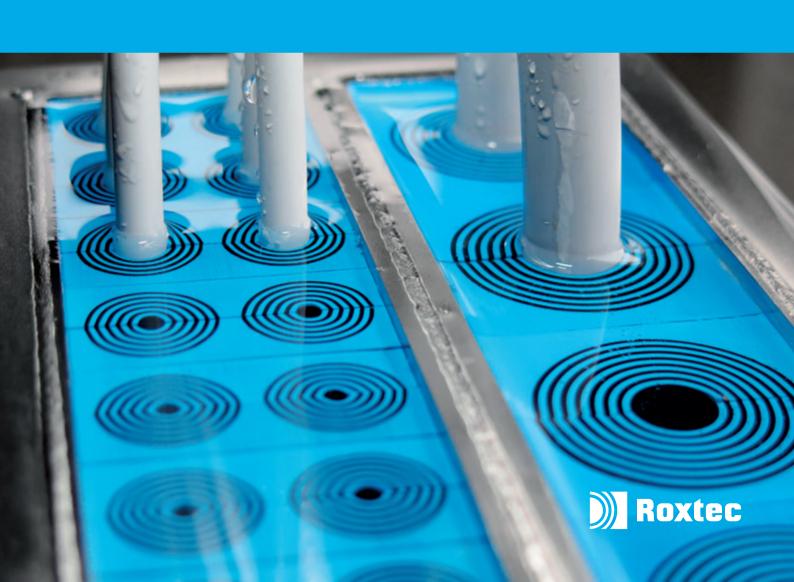

# Multidiameter™ by Roxtec

Roxtec ensures a perfect fit, regardless of the dimension of the cable or pipe. Our unique solution simplifies design, installation and inspection. Avoid surprises onsite due to late changes and reduce the number of inventory items. The spare modules are always ready for upgrades and to handle high cable and pipe density.

Roxtec Multidiameter™ is an innovation for flexibility based on removable layers.

It makes the mechanical system adaptable to cables and pipes of different sizes.

With only a few parts you get a strong reliable barrier securing operational performance.