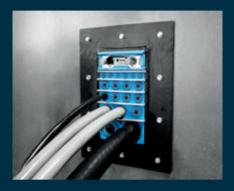

# The Roxtec sealing system

This is an overview showing how very few components you need to put together a complete Roxtec sealing solution. There are rectangular and round solutions available as well as pre-configured kits.