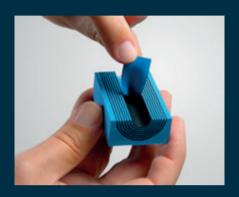

# Multidiameter™ by Roxtec

Roxtec ensures a perfect fit, regardless of the dimension of the cable or pipe. Our unique solution simplifies design, installation and inspection. Avoid surprises onsite due to late changes and reduce the number of inventory items. The spare modules are always ready for upgrades and to handle high cable and pipe density.

Roxtec Multidiameter™ is an innovation for flexibility based on removable layers.

It makes the mechanical system adaptable to cables and pipes of different sizes.

With only a few parts you get a strong reliable barrier securing operational performance.