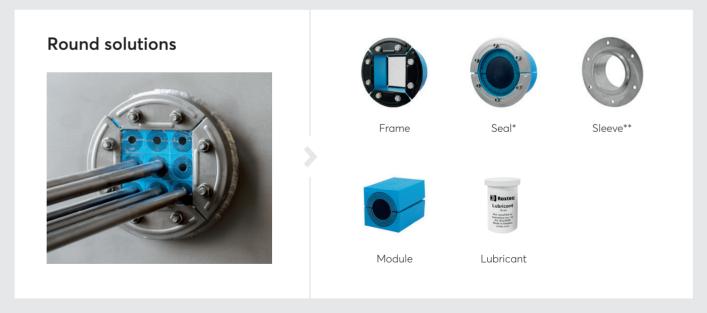

# The Roxtec sealing system

This is an overview showing how very few components you need to put together a complete Roxtec sealing solution. There are rectangular and round solutions available as well as pre-configured kits.

#### Round frames/seals

H3 seal

R frame

R X kit

SLA R kit

GK Firestop sealing kit

Sleeves with/ without flange

#### **Sealing components**

RM module

Sealing kit

Wedge/ Wedge kit

Stayplate

Lubricant