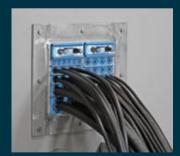

### 4. Server rooms

Interior walls between server rooms and network rooms need to be protected against the spreading of fire with approved firestop devices. The modular-based design of Roxtec transits allows for high cable capacity and area efficiency while meeting fire requirements.