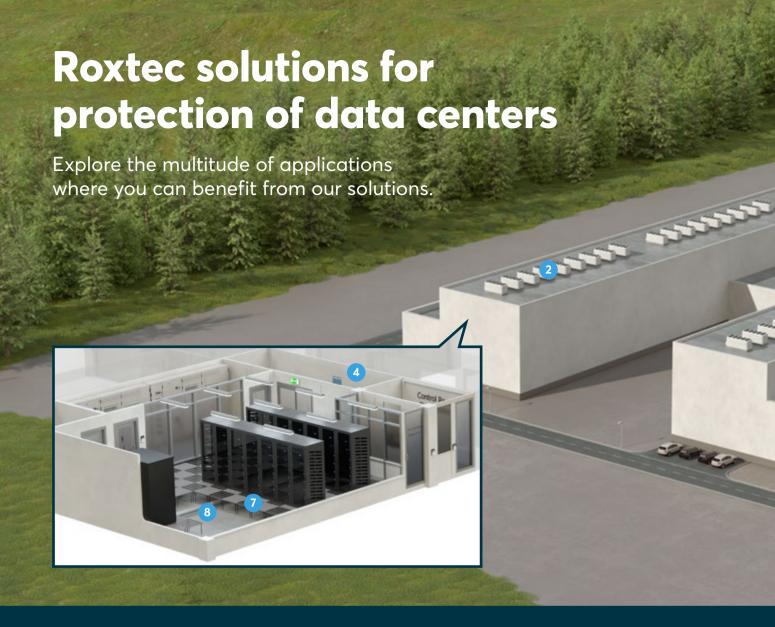

# Applications for Roxtec cable and pipe seals in data centers

### 1. Network room exterior

Exterior penetrations exposed to water and rodents are always at risk. Use our entry seals to secure underground and aboveground power cable and fiber penetrations in duct banks and cable trenches as well as openings for cable trays. Using Roxtec makes it easy to seal large openings from fire, water and pests, and thereby minimize the risk of downtime.

### 2. Rooftops

When HVAC, ventilation and air conditioning, equipment is located on rooftops, it can be a challenge to protect penetrations. Use the smart Roxtec Swan Neck seals to maintain water-tightness and prevent water infiltration, or install our Roxtec GH transits to ensure water-tightness in horizontal installations.

### 3. Underground fiber

Underground fiber distribution must be efficiently protected against water ingress. Roxtec round seals for underground use are perfect for sealing around fiber cables in duct banks, vaults and hand boxes to protect critical infrastructure in data

### 4. Server rooms

Interior walls between server rooms and network rooms need to be protected against the spreading of fire with approved firestop devices. The modular-based design of Roxtec transits allows for high cable capacity and area efficiency while meeting fire requirements.

### 5. Vaults and pits

Underground power distribution and connections for generators in data centers must be protected against the constant threat of water. Every cable pit/vault or hand box represents a possible leak path and is a risk for the entire infrastructure. Our seals for underground use are ideal for sealing around power cables in duct banks, vaults and hand boxes.

# 6. Transformers/generators to switchgear

Securing power supply and power distribution in data centers is critical for maintaining uptime. Seal cable bus and conduits, above and below ground, to avoid equipment failure due to water ingress. In critical areas, Roxtec seals can also be used to prevent fire.

### 7. Raised floors

Increase existing cooling capacity by sealing raised floors with Roxtec seals. Our solutions provide air-tightness to reduce bypass airflow and increase data center cooling efficiency. According to airflow analysis, energy consumption is lower and power user efficiency better.

### 8. Mechanical piping

Roxtec solutions are used around plastic pipes, metal pipes and conduits of various sizes entering buildings both above and below ground. Our seals prevent water, fire, pests, hazardous gases and other environmental hazards from entering buildings.