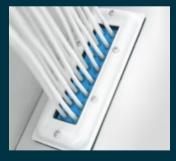

### 7. Raised floors

Increase existing cooling capacity by sealing raised floors with Roxtec seals. Our solutions provide air-tightness to reduce bypass airflow and increase data center cooling efficiency. According to airflow analysis, energy consumption is lower and power user efficiency better.