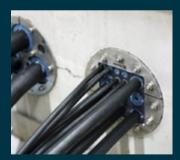

# 6. Transformers/generators to switchgear

Securing power supply and power distribution in data centers is critical for maintaining uptime. Seal cable bus and conduits, above and below ground, to avoid equipment failure due to water ingress. In critical areas, Roxtec seals can also be used to prevent fire.