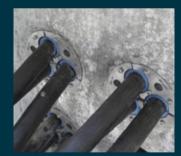

### 8. Mechanical piping

Roxtec solutions are used around plastic pipes, metal pipes and conduits of various sizes entering buildings both above and below ground. Our seals prevent water, fire, pests, hazardous gases and other environmental hazards from entering buildings.