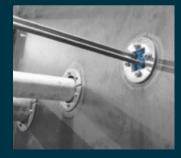

### 8. Mechanical piping

Roxtec solutions are used around plastic pipes, metal pipes and conduits of various sizes entering buildings both above and below ground. Our seals prevent water, fire, pests, hazardous gases and other environmental hazards from entering buildings.