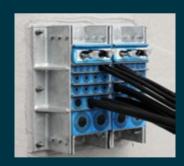

### 4. Server rooms

Interior walls between server rooms and network rooms need to be protected against the spreading of fire with approved firestop devices. The modular-based design of Roxtec transits allows for high cable capacity and area efficiency while meeting fire requirements.

# 6. Transformers/generators to switchgear

Securing power supply and power distribution in data centers is critical for maintaining uptime. Seal cable bus and conduits, above and below ground, to avoid equipment failure due to water ingress. In critical areas, Roxtec seals can also be used to prevent fire.