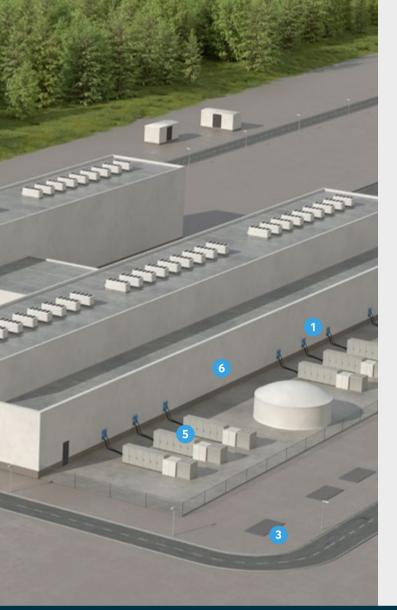

### 1. Network room exterior

Exterior penetrations exposed to water and rodents are always at risk. Use our entry seals to secure underground and aboveground power cable and fiber penetrations in duct banks and cable trenches as well as openings for cable trays. Using Roxtec makes it easy to seal large openings from fire, water and pests, and thereby minimize the risk of downtime.

### 2. Rooftops

When HVAC, ventilation and air conditioning, equipment is located on rooftops, it can be a challenge to protect penetrations. Use the smart Roxtec Swan Neck seals to maintain water-tightness and prevent water infiltration, or install our Roxtec GH transits to ensure water-tightness in horizontal installations.

### 3. Underground fiber

Underground fiber distribution must be efficiently protected against water ingress. Roxtec round seals for underground use are perfect for sealing around fiber cables in duct banks, vaults and hand boxes to protect critical infrastructure in data

### 5. Vaults and pits

Underground power distribution and connections for generators in data centers must be protected against the constant threat of water. Every cable pit/vault or hand box represents a possible leak path and is a risk for the entire infrastructure. Our seals for underground use are ideal for sealing around power cables in duct banks, vaults and hand boxes.

# 6. Transformers/generators to switchgear

Securing power supply and power distribution in data centers is critical for maintaining uptime. Seal cable bus and conduits, above and below ground, to avoid equipment failure due to water ingress. In critical areas, Roxtec seals can also be used to prevent fire.

### 7. Raised floors

Increase existing cooling capacity by sealing raised floors with Roxtec seals. Our solutions provide air-tightness to reduce bypass airflow and increase data center cooling efficiency. According to airflow analysis, energy consumption is lower and power user efficiency better.