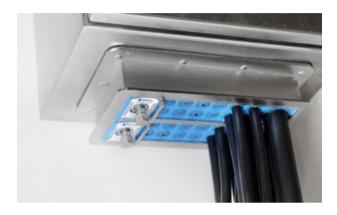

## **Outstanding sealing solutions**

Roxtec sealing modules are inserted around cables or pipes in frames that are attached to the structure by welding, bolting or casting. The frames are available in different materials. A compression unit seals off the system and offers flexibility for upgrades.

## Multidiameter<sup>™</sup> by Roxtec

This unique solution simplifies design, installation and inspection. Avoid surprises onsite due to late changes and reduce the number of inventory items. The spare modules are always ready for upgrades and to handle high cable and pipe density.

## Roxtec ensures a perfect fit, regardless of the dimension of the cable or pipe.

Roxtec Multidiameter<sup>™</sup> is an innovation for flexibility based on removable layers.

It makes the mechanical system adaptable to cables and pipes of different sizes.