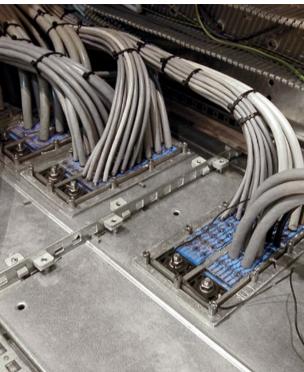

## **Outstanding sealing solutions**

Roxtec sealing modules are inserted around cables or pipes in frames that are attached to the structure by welding, bolting or casting. The frames are available in different materials. A compression unit seals off the system and offers flexibility for upgrades.

#### Save installation time

Handle high cable density and reduce the size of your cabinets and enclosures.

- 50% reduction in installation time
- 50% more area efficient
- Simplified design compared to cable glands