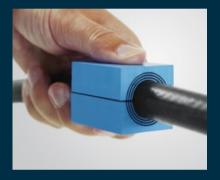

## Multidiameter<sup>™</sup> by Roxtec

This unique solution simplifies design, installation and inspection. Avoid surprises onsite due to late changes and reduce the number of inventory items. The spare modules are always ready for upgrades and to handle high cable and pipe density.

## Roxtec ensures a perfect fit, regardless of the dimension of the cable or pipe.

Roxtec Multidiameter<sup>™</sup> is an innovation for flexibility based on removable layers.

It makes the mechanical system adaptable to cables and pipes of different sizes.