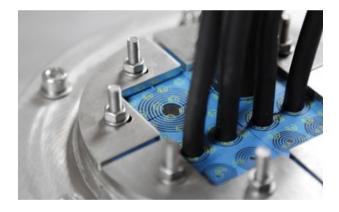

## **Outstanding sealing solutions**

Roxtec sealing modules are inserted around cables or pipes in frames that are attached to the structure by welding, bolting or casting. The frames are available in different materials. A compression unit seals off the system and offers flexibility for upgrades.

### Protect against the risk of explosion

Roxtec Ex cable transit devices are robust, reliable and made for potentially explosive atmospheres.

- Certified according to ATEX and IECEx
- Flexibility for multiple cables of different sizes
- Spare capacity for future cables and pipes