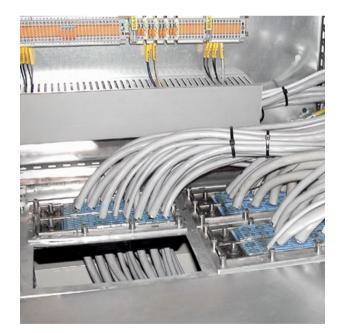

## **Outstanding sealing solutions**

Roxtec sealing modules are inserted around cables or pipes in frames that are attached to the structure by welding, bolting or casting. The frames are available in different materials. A compression unit seals off the system and offers flexibility for upgrades.

#### Save installation time

Handle high cable density and reduce the size of your cabinets and enclosures.

- 50% reduction in installation time
- 50% more area efficient
- Simplified design compared to cable glands

#### Roxtec sealing solutions protect life and assets by providing:

- Gas-tightness as a vapor-tight barrier
- Fire protection, up to 4 hours
- Sealing against water pressure
- Efficient prevention of dust and fluid
- Vibration damping
- Protection against conducted and airborne EMI