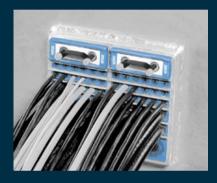

## **Outstanding sealing solutions**

Roxtec sealing modules are inserted around cables or pipes in frames that are attached to the structure by welding, bolting or casting. The frames are available in different materials. A compression unit seals off the system and offers flexibility for upgrades.

#### Save installation time

Handle high cable density and reduce the size of your cabinets and enclosures.

- 50% reduction in installation time
- 50% more area efficient
- Simplified design compared to cable glands