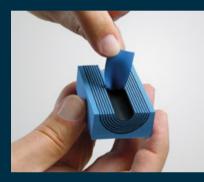

## Multidiameter<sup>™</sup> by Roxtec

This unique solution simplifies design, installation and inspection. Avoid surprises onsite due to late changes and reduce the number of inventory items. The spare modules are always ready for upgrades and to handle high cable and pipe density.

## Roxtec ensures a perfect fit, regardless of the dimension of the cable or pipe.

Roxtec Multidiameter<sup>™</sup> is an innovation for flexibility based on removable layers.

It makes the mechanical system adaptable to cables and pipes of different sizes.

With only a few parts you get a strong reliable barrier securing operational performance.