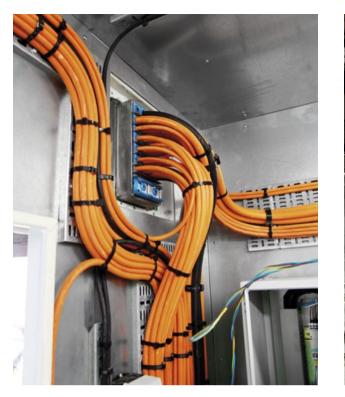

Use our transits to protect turbines and generators against multiple environmental risks. Our certified high cable density seals help you ensure continuous operation and trouble-free onsite service. With smart solutions, we contribute throughout the lifecycle of your equipment – from the factory to the hazardous locations in the field.

#### True versatility

The system is designed to help you save time and handle challenges in demanding conditions and high temperature areas. You can just design an opening instead of finalizing the entire cable configuration. You can also open up the seals in the field and use their built-in spare capacity to upgrade with additional cables – without adding cost.

## **Outstanding sealing solutions**

Roxtec sealing modules are inserted around cables or pipes in frames that are attached to the structure by welding, bolting or casting. The frames are available in different materials. A compression unit seals off the system and offers flexibility for upgrades.