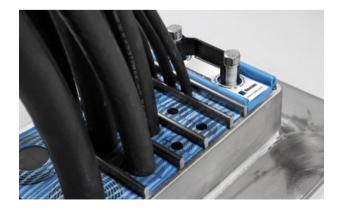

## **Outstanding sealing solutions**

Roxtec sealing modules are inserted around cables or pipes in frames that are attached to the structure by welding, bolting or casting. The frames are available in different materials. A compression unit seals off the system and offers flexibility for upgrades.

#### Save installation time

Handle high cable density and reduce the size of your cabinets and enclosures.

- 50% reduction in installation time
- 50% more area efficient
- Simplified design compared to cable glands