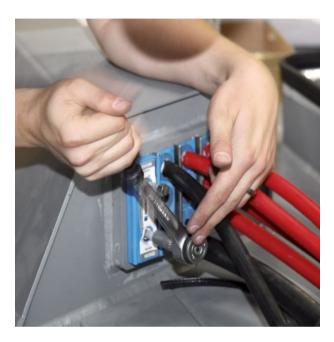

## **Outstanding sealing solutions**

Roxtec sealing modules are inserted around cables or pipes in frames that are attached to the structure by welding, bolting or casting. The frames are available in different materials. A compression unit seals off the system and offers flexibility for upgrades.

## Multidiameter<sup>™</sup> by Roxtec

This unique solution simplifies design, installation and inspection. Avoid surprises onsite due to late changes and reduce the number of inventory items. The spare modules are always ready for upgrades and to handle high cable and pipe density.

## Roxtec ensures a perfect fit, regardless of the dimension of the cable or pipe.

Roxtec Multidiameter<sup>™</sup> is an innovation for flexibility based on removable layers.

It makes the mechanical system adaptable to cables and pipes of different sizes.