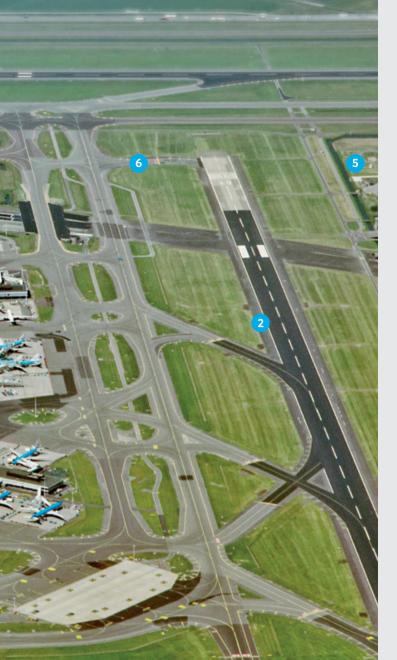

## 2. Airport runway lighting

Use Roxtec sealing solutions to prevent environmental risks from affecting the power and switching equipment for the runway lighting.

Roxtec seals are ideal for cable and conduit penetrations into telecom buildings. Use our area efficient solutions to protect cabling, electrical components and electronic equipment in order to ensure operational reliability.