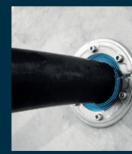

## **4. Manholes and basements**Roxtec sealing solutions help you prevent water and the risk of frost damage. Keep your sites dry and protect your sensitive

equipment.

## Prevent water ingress and rodents

Use Roxtec seals as standard solution when designing, outfitting and upgrading airports. You can secure electrical equipment, localizers and other parts of instrument landing systems from fire, flooding, humidity, rodents and EMI, electromagnetic interference. It is quick, easy and safe to install Roxtec seals in technical rooms, substations and control cabinets as well as in analyzer shelters, radar shelters and antennas. The seals are ideal for ensuring EMC, electro-

The seals are ideal for ensuring EMC, electromagnetic compatibility, in sensitive areas as well as reliable cable retention in manholes, vaults, basements and other underground applications.