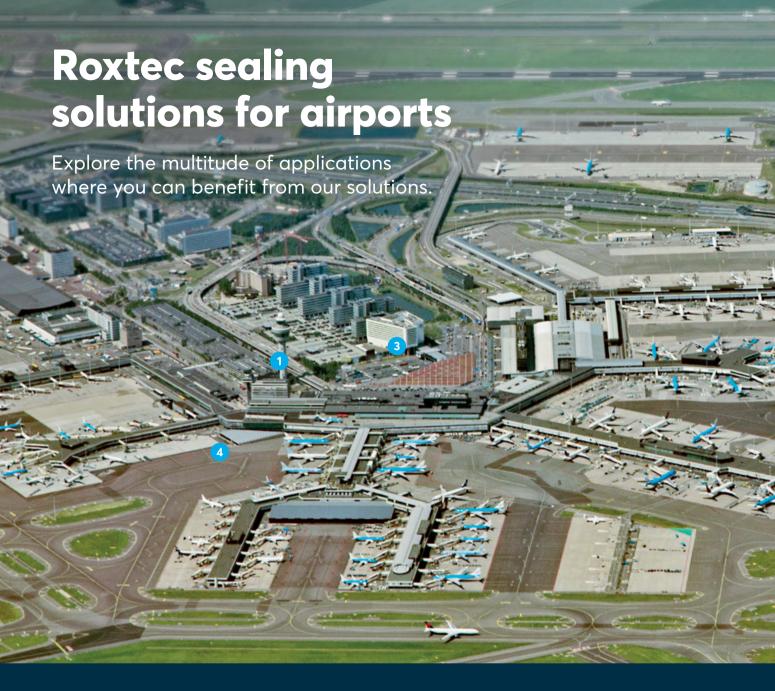

# Applications for Roxtec cable and pipe seals in airports

## 1. Air traffic control center

Use Roxtec reliable sealing solutions to protect sensitive equipment and ensure safe operations in the air traffic control center.

## 2. Airport runway lighting

Use Roxtec sealing solutions to prevent environmental risks from affecting the power and switching equipment for the runway lighting.

Roxtec seals are ideal for cable and conduit penetrations into telecom buildings. Use our area efficient solutions to protect cabling, electrical components and electronic equipment in order to ensure operational reliability.

## **4. Manholes and basements**Roxtec sealing solutions help you prevent water and the risk of frost damage. Keep your sites dry and protect your sensitive

equipment.