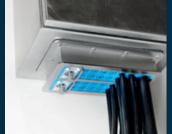

## **4. Manholes and basements**Roxtec sealing solutions help you prevent water and the risk of frost damage. Keep your sites dry and protect your sensitive

equipment.

The seals are ideal for ensuring EMC, electromagnetic compatibility, in sensitive areas as well as reliable cable retention in manholes, vaults, basements and other underground applications.