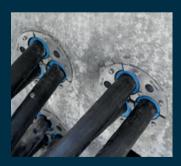

## Why use Roxtec?

- Watertight
- Firestop
- Dust-tight
- Gas, smoke and air-tight
- EMI protection
- Pest and rodent barrier

## Superior simplicity

- Flexibility for cables and pipes of different sizes
- Easy and safe installation
- Built-in spare capacity for upgrades and retrofits
- Customized solutions for specific requirements
- EMC solutions for bonding, grounding and electrical safety
- Solutions for underground applications