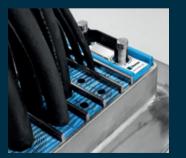

## 5. Technical rooms and substations

Protect your sensitive equipment with Roxtec sealing solutions and make sure that the system never breaks down.

### 6. Radar and communication shelters

Roxtec seals are ideal for cable and conduit penetrations into radar and communication shelters. Use our area efficient solutions to protect cabling, electrical components and electronic equipment in order to ensure operational reliability.