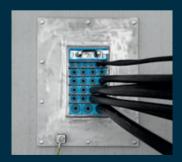

## 2. Airport runway lighting

Use Roxtec sealing solutions to prevent environmental risks from affecting the power and switching equipment for the runway lighting.

Roxtec seals are ideal for cable and conduit penetrations into telecom buildings. Use our area efficient solutions to protect cabling, electrical components and electronic equipment in order to ensure operational reliability.

## Prevent water ingress and rodents

Use Roxtec seals as standard solution when designing, outfitting and upgrading airports. You can secure electrical equipment, localizers and other parts of instrument landing systems from fire, flooding, humidity, rodents and EMI, electromagnetic interference. It is quick, easy and safe to install Roxtec seals in technical rooms, substations and control cabinets as well as in analyzer shelters, radar shelters and antennas. The seals are ideal for ensuring EMC, electro-