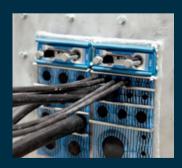

## Why use Roxtec?

- Watertight
- Firestop
- Dust-tight
- Gas, smoke and air-tight
- EMI protection
- Pest and rodent barrier

## Superior simplicity

- Flexibility for cables and pipes of different sizes
- Easy and safe installation
- Built-in spare capacity for upgrades and retrofits
- Customized solutions for specific requirements
- EMC solutions for bonding, grounding and electrical safety
- Solutions for underground applications