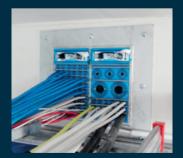

## 1. Air traffic control center

Use Roxtec reliable sealing solutions to protect sensitive equipment and ensure safe operations in the air traffic control center.

## Why use Roxtec?

- Watertight
- Firestop
- Dust-tight
- Gas, smoke and air-tight
- EMI protection
- Pest and rodent barrier

## Superior simplicity

- Flexibility for cables and pipes of different sizes
- Easy and safe installation
- Built-in spare capacity for upgrades and retrofits
- Customized solutions for specific requirements
- EMC solutions for bonding, grounding and electrical safety
- Solutions for underground applications